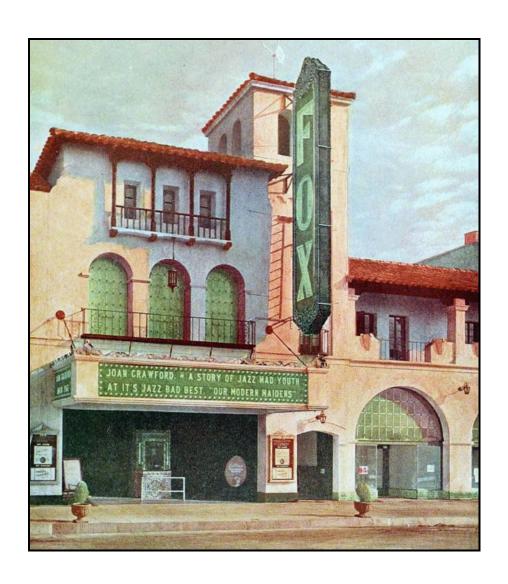

## Fox Theatre

#### SAN BERNADINO, CALIFORNIA

Date Built: 1929

**Seating Capacity: 1855** 

Air Conditioning: Carrier Engineering Corporation

CINCINNATI theatre-goers this summer will be assured the added attraction of Manufactured Weather in three more houses—the Capitol, Palace and Lyric. These theatres, although not new, have been completely equipped to give patrons an ideally comfortable and a scientifically healthful atmosphere every day of the year, regardless of outdoor weather or the size of the audience.