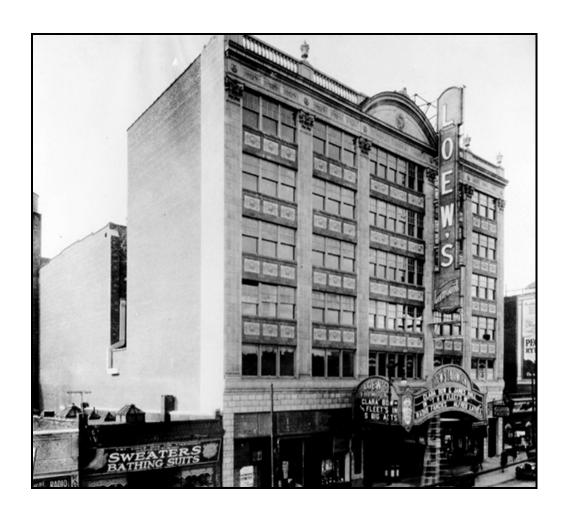

## Loew's State Theatre

**CLEVELAND, OHIO** 

Date Built: 1921

**Seating Capacity: 3518** 

**Owner: Loews** 

**Architect: Thomas Lamb** 

Air Conditioning: Carrier Engineering Corporation