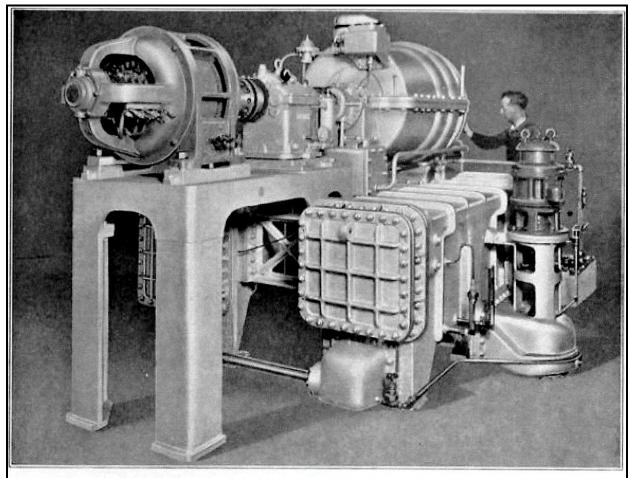

# Carrier Engineering Corporation

A complete Carrier Centrifugal Refrigeration Unit, showing the cooler, the centrifugal compressor, and the condenser. A unit this size would be used to cool and dehumidify a 1500 seat theatre