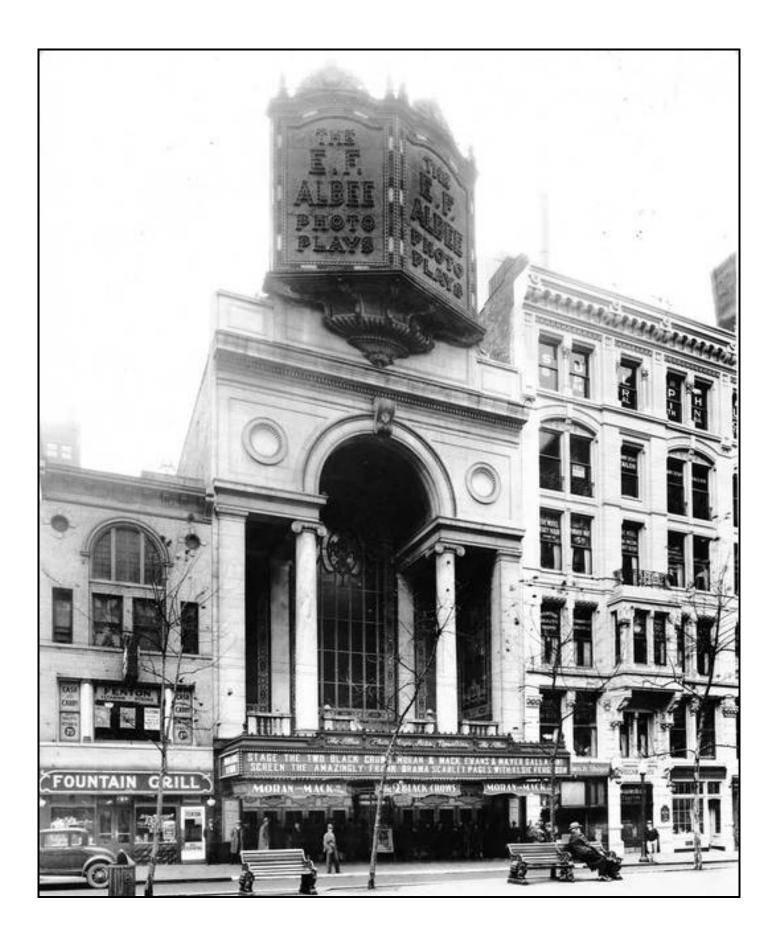

## Albee Theatre

#### **CINCINNATI, OHIO**

Date Built: 1923

**Seating Capacity: 3300** 

**Owner: RKO** 

**Architect: Thomas Lamb** 

**Air Conditioning: Carrier Engineering Corporation** 