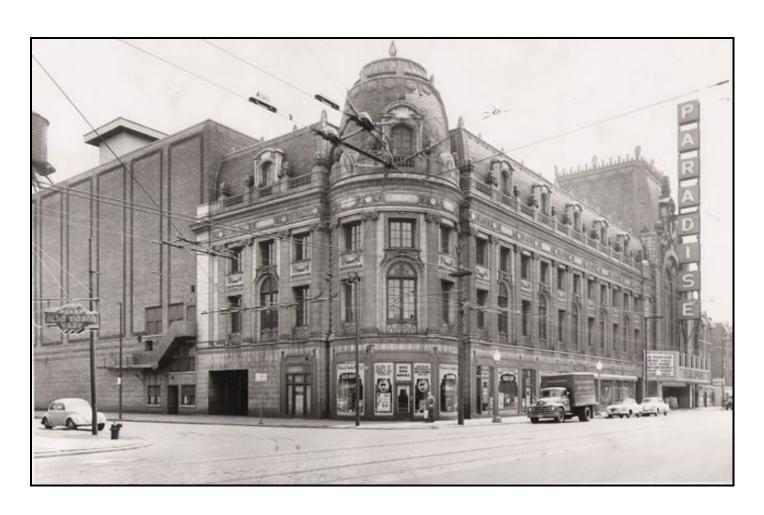

# Paradise Theatre

CHIGAGO, ILINOIS

Date Built: 1928

Seating Capacity: 3612 Architect: John Eberson

**Air Conditioning: Carrier Engineering Corporation** 