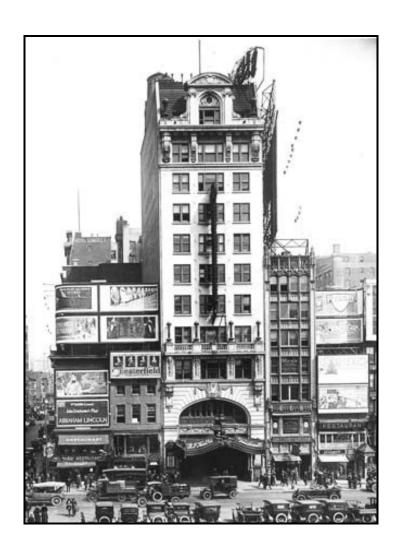

## Palace Theatre

#### **NEW YORK**

Date Built: 1913

**Seating Capacity: 1733** 

**Architect: Kirchoff & Rose** 

**Air Conditioning: Carrier Engineering Corporation** 

N Proctor's 58th Street, New York's newest theatre devoted to high class vaudeville, a complete Carrier System for Air Conditioning has been installed for the health and comfort of patrons.

As pioneers and specialists in the field of air conditioning, Carrier Engineers point with pride to this contribution of health-giving comfort in the 58th Street, and in a rapidly growing list of thoroughly modern and progressive theatres throughout the country where the exceptional results of *Manufactured Weather* are being demonstrated daily.

The intimate cooperation of Carrier Engineers with the Architect, the Owner and the Builder, and the acceptance of complete responsibility for results has meant in this case, as in all others, the unqualified success of the Carrier System.

This same system, including Carrier Centrifugal Refrigeration—safe, simple and compact—is also available for the fine small theatres. Write for the Book, "Theatre Cooling and Conditioning," and ask for a visit from one of our engineers.