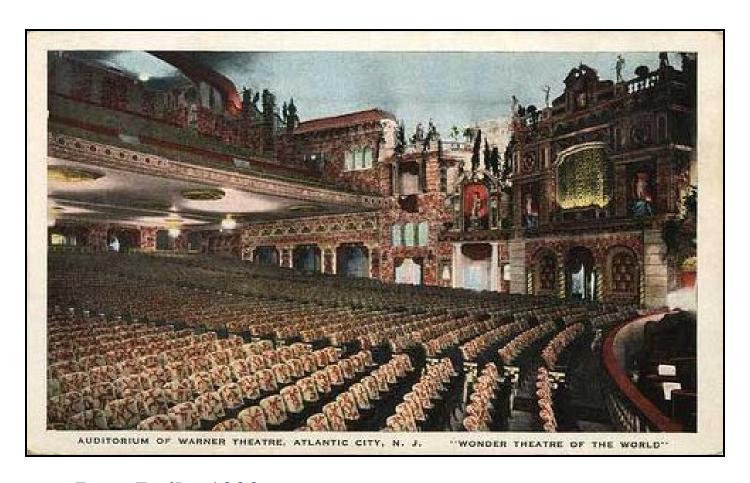

## Warner Theatre

#### **ATLANTIC CITY, NEW JERSEY**

Date Built: 1929

**Seating Capacity: 2976 Owner: Warner Bros** 

**Architect: Hoffman-Henon** 

Air Conditioning: Carrier Engineering Corporation