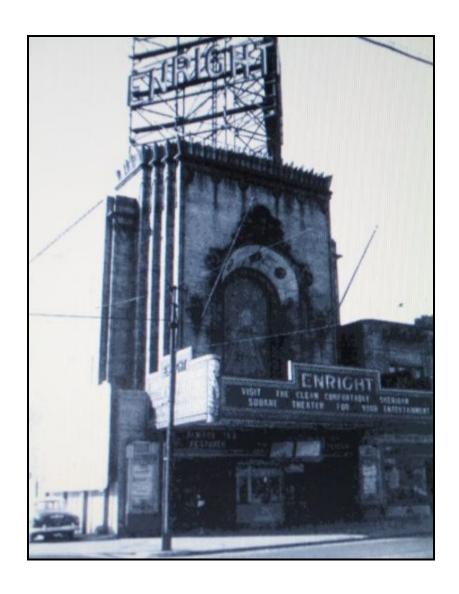

# Enright Theatre

PITTSBURGH, PENNSYLVANIA

Date Built: 1926

**Seating Capacity: 3230** 

Air Conditioning: Carrier Engineering Corporation

Manufactured Weather Floods These Studios With Clean, Conditioned Air