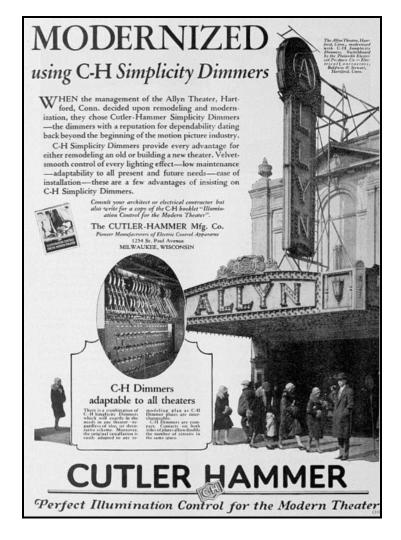

# Allyn Theatre

HARTFORD, CONNECTICUT

Date Built: 1927

**Seating Capacity: 1991** 

**Architect: Thomas Lamb** 

Air Conditioning: Carrier Engineering Corporation