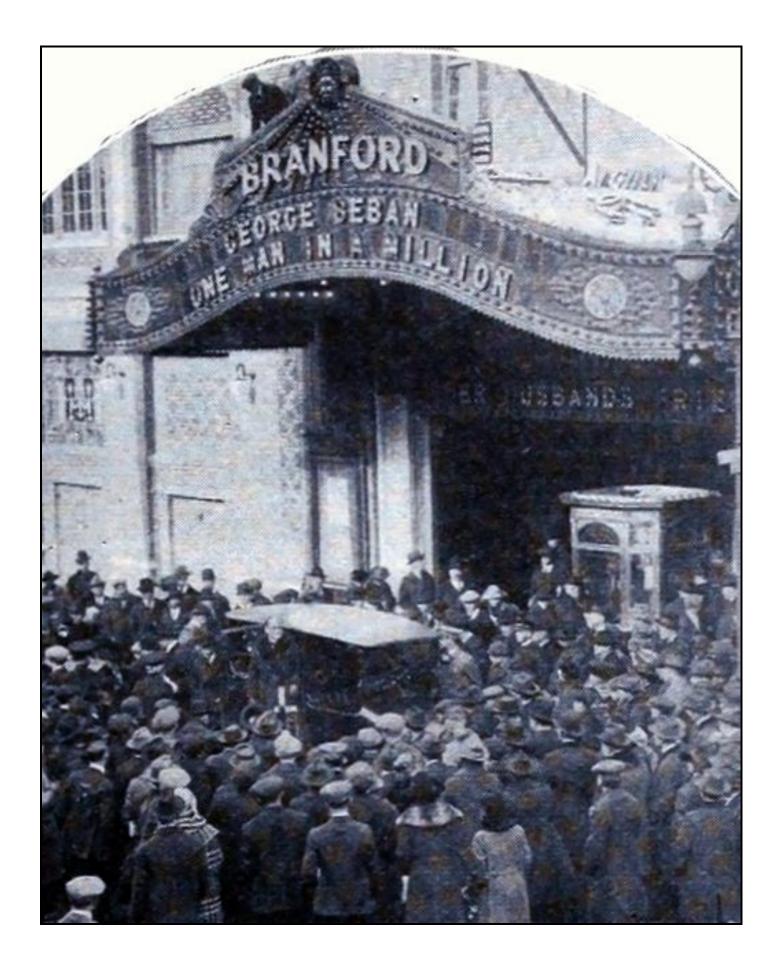

# Branford Theatre

**NEWARK, NEW JERSEY** 

Date Built: 1920

**Seating Capacity: 2823** 

**Architect: Fred Wentworth** 

Air Conditioning: Carrier Engineering Corporation