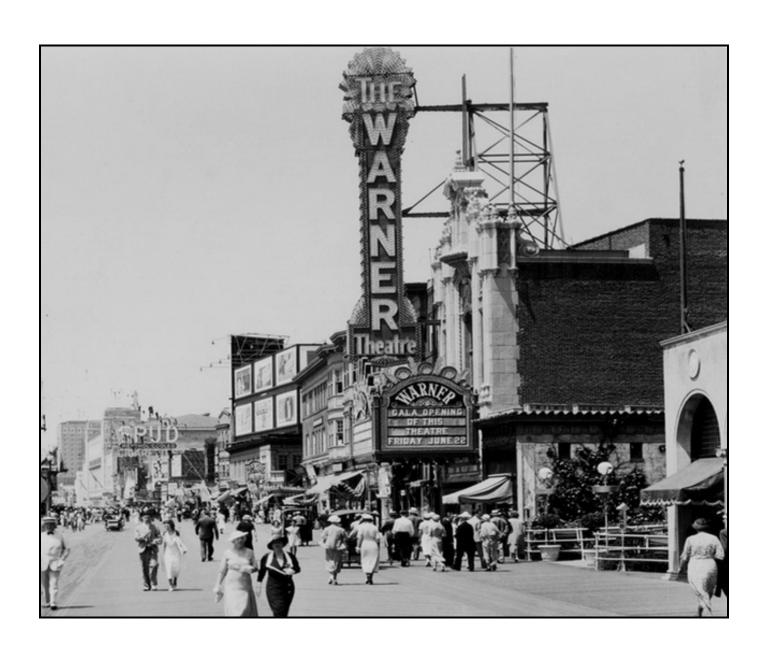

## Warner Theatre

#### **ATLANTIC CITY, NEW JERSEY**

Date Built: 1929

**Seating Capacity: 2976 Owner: Warner Bros** 

**Architect: Hoffman-Henon** 

Air Conditioning: Carrier Engineering Corporation