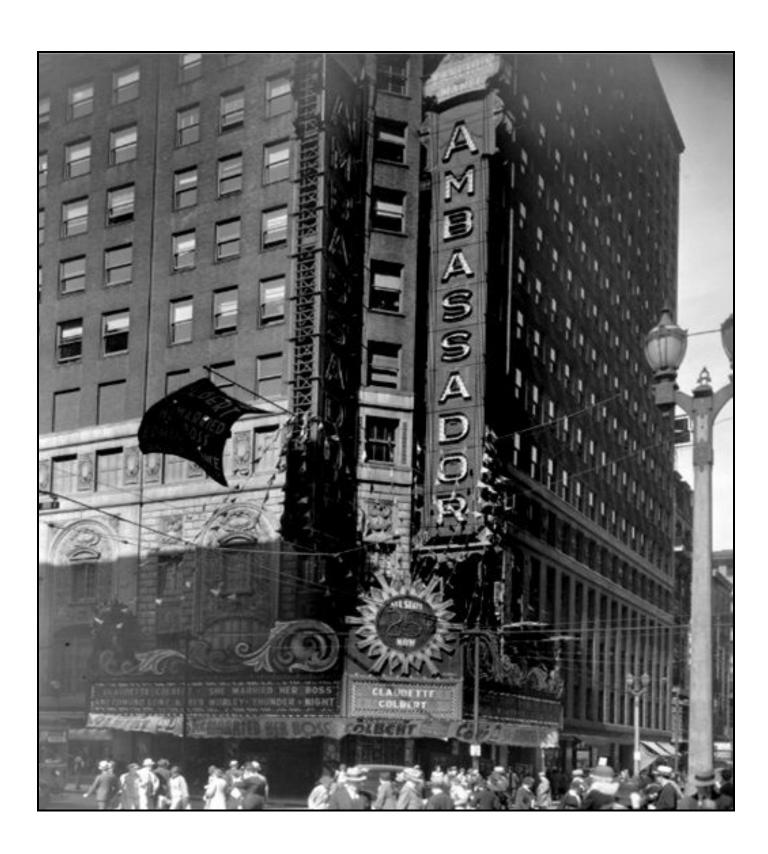

## Ambassador Theatre

#### ST LOUIS, MISSOURI

Date Built: 1920

Seating Capacity: 3005 Architect: Rapp & Rapp

Air Conditioning: Carrier Engineering Corporation