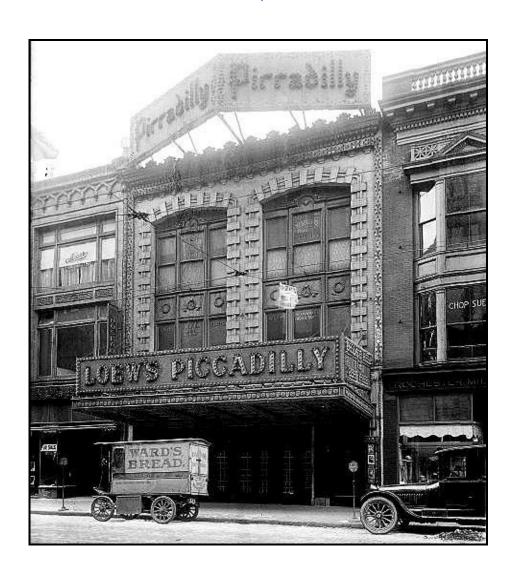

# Piccadilly Theatre

**ROCHESTER, NEW YORK** 

Date Built: 1918

**Seating Capacity: 2250** 

Air Conditioning: Carrier Engineering Corporation