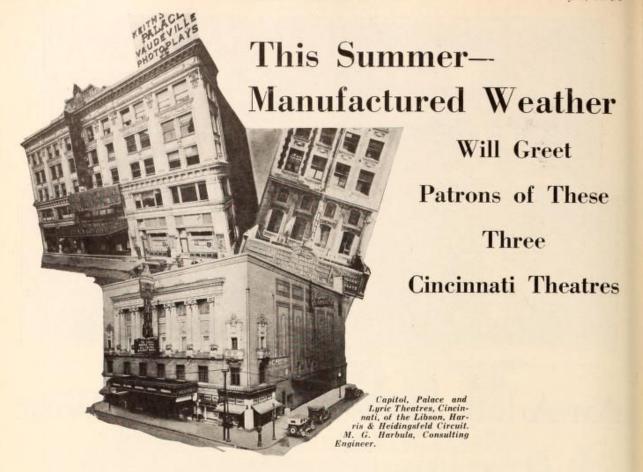

#### SAN BERNADINO, CALIFORNIA

Date Built: 1929

**Seating Capacity: 1855** 

Air Conditioning: Carrier Engineering Corporation

CINCINNATI theatre-goers this summer will be assured the added attraction of Manufactured Weather in three more houses—the Capitol, Palace and Lyric. These theatres, although not new, have been completely equipped to give patrons an ideally comfortable and a scientifically healthful atmosphere every day of the year, regardless of outdoor weather or the size of the audience.

Manufactured Weather is not new in Cincinnati. For two years patrons of the E. F. Albee Theatre have enjoyed this added attraction. Artists in Radio Station WLW (Crosley Radio Corporation) broadcast in ideal, quiet comfort. Guests at the Hotel Gibson dine and dance on the Roof in the healthful comfort of Manufactured Weather . . . as provided through the Carrier System for Air Conditioning.

This is the same system, including Carrier Centrifugal Refrigeration, which is providing ideal conditions of comfort at all seasons in many of the best known and most prominent theatres in the country, as well as in a good percentage of sound stages and broadcasting studios in which there must not be a single sound interfering with recording or reproduction.