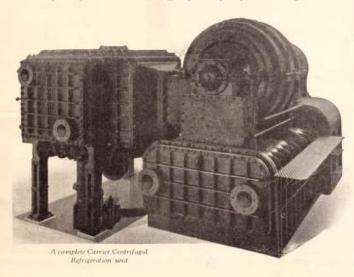

# Carrier Engineering Corporation

A complete Carrier Centrifugal Refrigeration Unit, showing the cooler, the centrifugal compressor, and the condenser. A unit this size would be used to cool and dehumidify a 1500 seat theatre

### by Carrier Centrifugal Refrigeration

features of the Carrier System for cooland public buildings is Carrier Centrifugal Refrigeration.

There are other machines which will produce cooling but none so compact, so simple and dependable in operation, so entirely safe and so to specifically meet the problems of air cooling through the theatre. and dehumidification within buildings.

like capacity. The centrifugal principle permits guarantee to produce specified results.

NE of the many important and exclusive operation by a directly connected motor. The unit in appearance and operation is almost exing and dehumidifying the air in theatres actly like the ordinary motor driven centrifugal pump. The refrigerating medium is not a gas but a harmless liquid. The control of operation and temperature is automatic.

Carrier Centrifugal Refrigeration is combined with the complete Carrier System which cleanses efficient as the Carrier Centrifugal unit. This the air, automatically establishes and controls machine has been invented, designed and de- ideal conditions of Temperature and Humidity veloped by Carrier Air Conditioning Engineers and diffuses the conditioned air uniformly

The whole is backed by the long experience of a The machine occupies about 1/5 of the space trained organization of Air Conditioning Sperequired for other refrigeration equipments of cialists. A part of each Carrier Contract is the