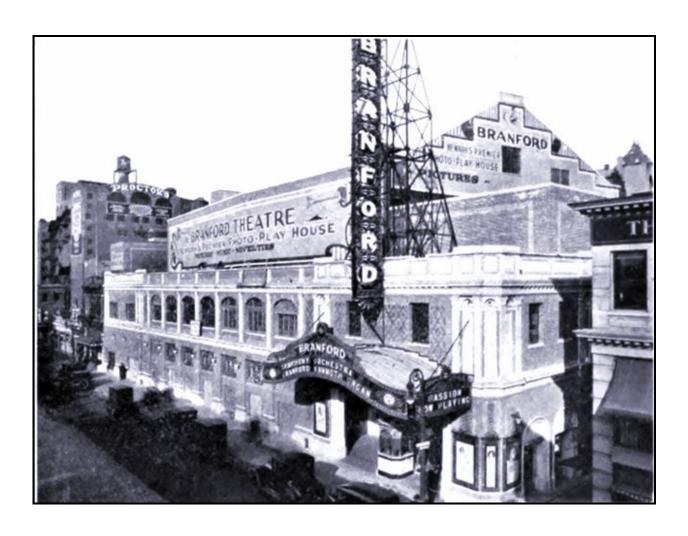

# Branford Theatre

**NEWARK, NEW JERSEY** 

Date Built: 1920

**Seating Capacity: 2823** 

**Architect: Fred Wentworth** 

Air Conditioning: Carrier Engineering Corporation