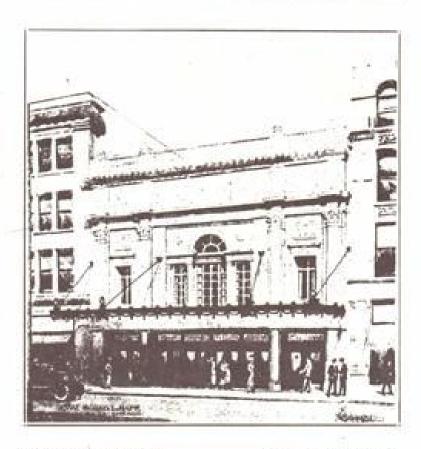

## Warner Theatre

#### **ATLANTIC CITY, NEW JERSEY**

Date Built: 1929

**Seating Capacity: 2976 Owner: Warner Bros** 

**Architect: Hoffman-Henon** 

Air Conditioning: Carrier Engineering Corporation