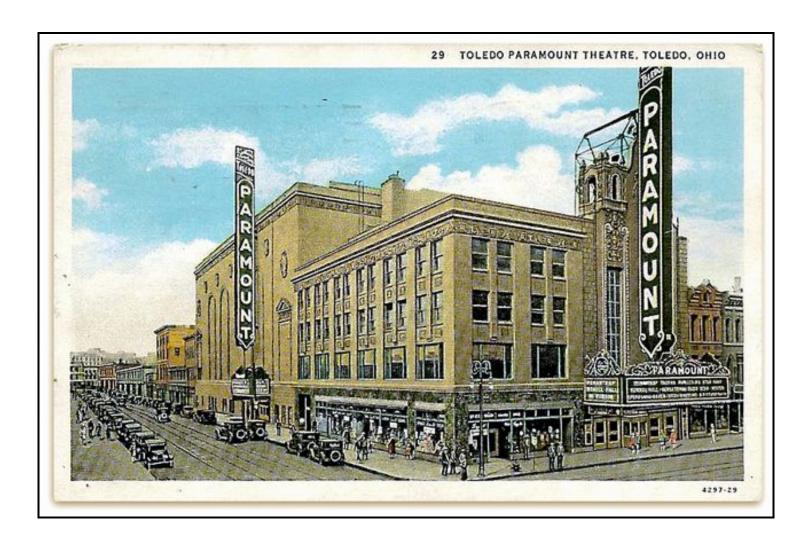

# Paramount Theatre

**TOLEDO, OHIO** 

Date Built: 1929

**Seating Capacity: 3400 Architect: Rapp & Rapp** 

Air Conditioning: Carrier Engineering Corporation

## Paramount Theatre

**TOLEDO, OHIO** 

Date Built: 1929

Seating Capacity: 3409 Architect: Rapp & Rapp

Air Conditioning: Carrier Engineering Corporation