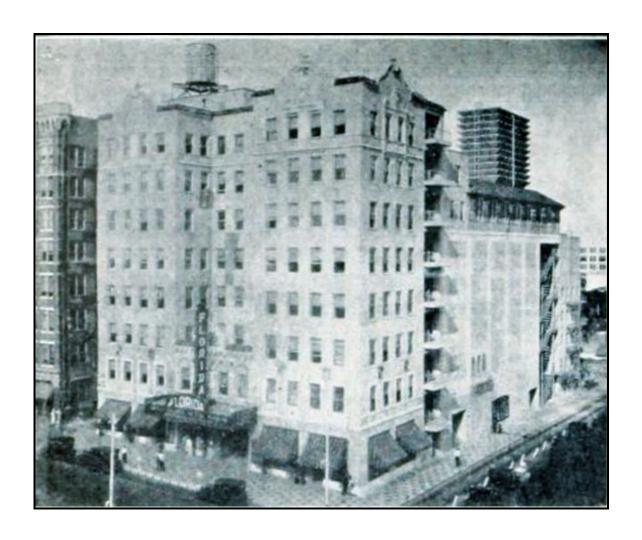

## Florida Theatre

#### ST PETERSBURG, FLORIDA

Date Built: 1926

**Seating Capacity: 3286** 

Architect: Benjamin & Hall

Air Conditioning: Carrier Engineering Corporation