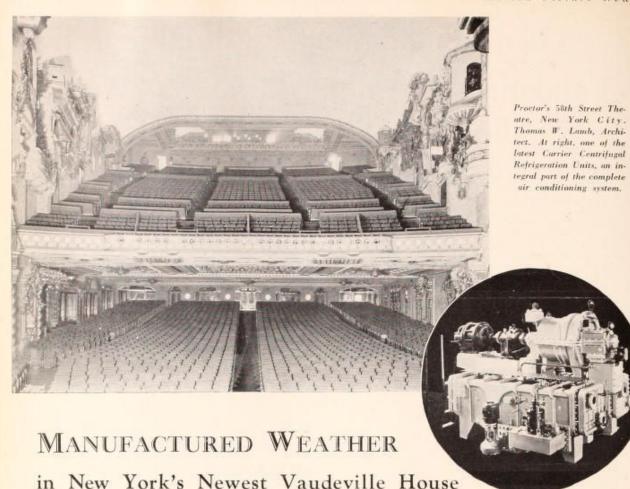

#### **NEW YORK**

Date Built: 1913

**Seating Capacity: 1733** 

**Architect: Kirchoff & Rose** 

**Air Conditioning: Carrier Engineering Corporation** 

N Proctor's 58th Street, New York's newest theatre devoted to high class vaudeville, a complete Carrier System for Air Conditioning has been installed for the health and comfort of patrons.

As pioneers and specialists in the field of air conditioning, Carrier Engineers point with pride to this contribution of health-giving comfort in the 58th Street, and in a rapidly growing list of thoroughly modern and progressive theatres throughout the country where the exceptional results of *Manufactured Weather* are being demonstrated daily.

The intimate cooperation of Carrier Engineers with the Architect, the Owner and the Builder, and the acceptance of complete responsibility for results has meant in this case, as in all others, the unqualified success of the Carrier System.

This same system, including Carrier Centrifugal Refrigeration—safe, simple and compact—is also available for the fine small theatres. Write for the Book, "Theatre Cooling and Conditioning," and ask for a visit from one of our engineers.